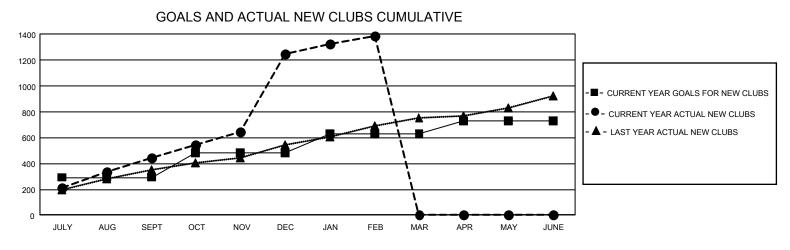

## GAT Constitutional Area 6

REPORT DOES NOT INCLUDE CLUBS IN UNDISTRICTED AREAS.

| Clubs                 |               |           |               | Members               |                        |                         |                                                    |  |  |
|-----------------------|---------------|-----------|---------------|-----------------------|------------------------|-------------------------|----------------------------------------------------|--|--|
| RESULTS FOR 2020-2021 |               |           |               | RESULTS FOR 2020-2021 |                        |                         |                                                    |  |  |
| QUARTER               | NEW CLUB GOAL | NEW CLUBS | DROPPED CLUBS | QUARTER               | BER GROWTH NET<br>GOAL | MEMBER GROWTH<br>ACTUAL | DROPPED<br>MEMBERS ACTUAL<br>(including transfers) |  |  |
| JULY/AUG/SEPT         | 879           | 442       | 47            | JULY/AUG/SEPT         | 7300                   | 27,518                  | 8,084                                              |  |  |
| OCT/NOV/DEC           | 564           | 806       | 10            | OCT/NOV/DEC           | 6119                   | 41,915                  | 15,375                                             |  |  |
| JAN/FEB/MAR           | 444           | 139       | 667           | JAN/FEB/MAR           | 4693                   | 7,654                   | 14,352                                             |  |  |
| APR/MAY/JUNE          | 294           | 0         | 0             | APR/MAY/JUNE          | 3304                   | 0                       | 0                                                  |  |  |