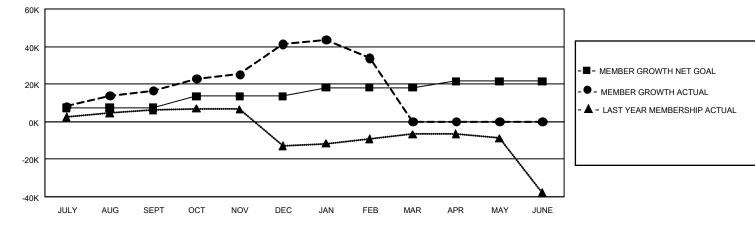

## GAT Constitutional Area 6

REPORT DOES NOT INCLUDE CLUBS IN UNDISTRICTED AREAS.

| Clubs                 |               |           |               | Members               |                        |                         |                                                    |  |  |
|-----------------------|---------------|-----------|---------------|-----------------------|------------------------|-------------------------|----------------------------------------------------|--|--|
| RESULTS FOR 2020-2021 |               |           |               | RESULTS FOR 2020-2021 |                        |                         |                                                    |  |  |
| QUARTER               | NEW CLUB GOAL | NEW CLUBS | DROPPED CLUBS | QUARTER               | BER GROWTH NET<br>GOAL | MEMBER GROWTH<br>ACTUAL | DROPPED<br>MEMBERS ACTUAL<br>(including transfers) |  |  |
| JULY/AUG/SEPT         | 879           | 442       | 47            | JULY/AUG/SEPT         | 7300                   | 27,518                  | 8,084                                              |  |  |
| OCT/NOV/DEC           | 564           | 806       | 10            | OCT/NOV/DEC           | 6119                   | 41,915                  | 15,375                                             |  |  |
| JAN/FEB/MAR           | 444           | 139       | 667           | JAN/FEB/MAR           | 4693                   | 7,654                   | 14,352                                             |  |  |
| APR/MAY/JUNE          | 294           | 0         | 0             | APR/MAY/JUNE          | 3304                   | 0                       | 0                                                  |  |  |